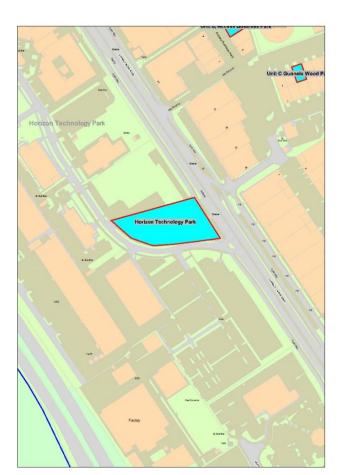

Landowner – details unnecessary due to site being built out

| Site | Address                    | Land/Premises | Status                                                                           | Approx site area (ha) | Updated status | Use Classes<br>Permitted      | Relevant Local<br>Plan Policy |
|------|----------------------------|---------------|----------------------------------------------------------------------------------|-----------------------|----------------|-------------------------------|-------------------------------|
| 2    | Horizon Technology<br>Park | Vacant Land   | Unimplemented District Plan allocation. Has not been put forward for development | 0.44                  |                | E(g)iii<br>E(g)ii<br>B2<br>B8 |                               |