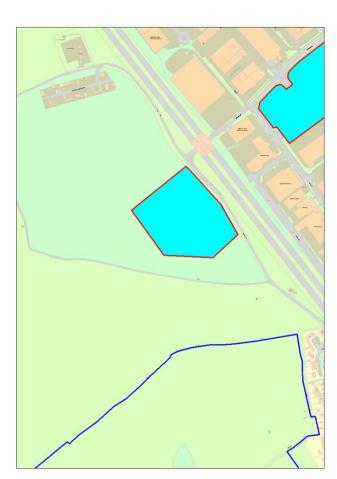

Homes and Communities Agency

4<sup>th</sup> Floor, One Friargate, Coventry CV1 2GN

| Site | Address                      | Land/Premises | Status | Approx site area (ha) | Updated status       | Use Classes<br>Permitted   | Relevant Local<br>Plan Policy |
|------|------------------------------|---------------|--------|-----------------------|----------------------|----------------------------|-------------------------------|
| 22   | West of Stevenage<br>(EC1/6) | Vacant land   |        | 2.4                   | Application received | E(g)iii<br>E(g)ii<br>E(g)i | EC1                           |

Homes and Communities Agency

4<sup>th</sup> Floor, One Friargate, Coventry CV1 2GN

| Site | Address                    | Land/Premises | Status | Approx site area (ha) | Updated status | Use Classes<br>Permitted | Relevant Local<br>Plan Policy |
|------|----------------------------|---------------|--------|-----------------------|----------------|--------------------------|-------------------------------|
| 23   | Land west of<br>Junction 8 | Vacant land   |        | 4.8                   |                | B8                       | EC1                           |