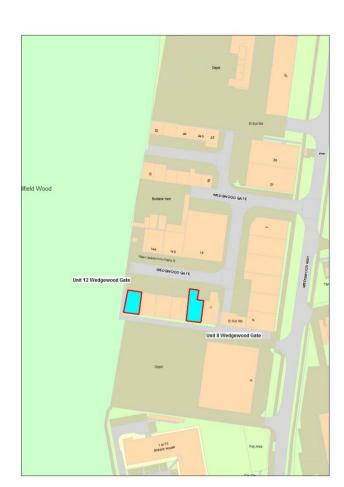

Thomas Phipps

Woodlands, 41 Aston End Road, Aston, Herts, SG2 7EX

| Site | Address           | Land/Premises  | Status             | Approx site area (ha) | Updated status | Use Classes<br>Permitted | Relevant Local<br>Plan Policy |
|------|-------------------|----------------|--------------------|-----------------------|----------------|--------------------------|-------------------------------|
| 16   | Unit 12, Wedgwood | Empty premises | Possible scope for | 0.01                  |                | E(g)iii                  |                               |
|      | Gate              |                | redevelopment      |                       |                | E(g)ii                   |                               |
|      |                   |                |                    |                       |                | B2                       |                               |
|      |                   |                |                    |                       |                | B8                       |                               |

Phillip Joester

Unit 1 Parsons Green Estate, Boulton Road, Stevenage, Herts, SG1 4QG

| Site | Address         | Land/Premises  | Status             | Approx site area (ha) | Updated status | Use Classes<br>Permitted | Relevant Local<br>Plan Policy |
|------|-----------------|----------------|--------------------|-----------------------|----------------|--------------------------|-------------------------------|
| 19   | Unit 8 Wedgwood | Empty premises | Possible scope for | 0.02                  |                | E(g)iii                  |                               |
|      | Gate            |                | redevelopment      |                       |                | E(g)ii                   |                               |
|      |                 |                |                    |                       |                | B2                       |                               |
|      |                 |                |                    |                       |                | B8                       |                               |