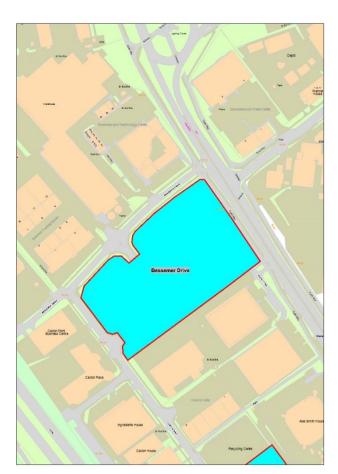

John & Ellen Cooper T/A John Cooper Plant Hire

25 Belmont Circle, Kenton Lane, Harrow, HA3 8RF

| Site | Address                    | Land/Premises                            | Status                    | Approx site area | Updated status | Use Classes      | Relevant Local |
|------|----------------------------|------------------------------------------|---------------------------|------------------|----------------|------------------|----------------|
|      |                            |                                          |                           | (ha)             |                | Permitted        | Plan Policy    |
| 5    | Bessemer Drive             | Vacant Land                              | Permission granted        | 2.20             |                | Part E(g)iii (w) |                |
|      |                            |                                          | for mixed employment use. |                  |                | Part E(g)ii (w)  |                |
|      | Work has progressed on par |                                          |                           |                  | Part E(g)I (e) |                  |                |
|      |                            | progressed on part of the site; the rest |                           |                  | Part B2 (w)    |                  |                |
|      |                            |                                          | remains vacant            |                  |                | Part B8 (w)      |                |