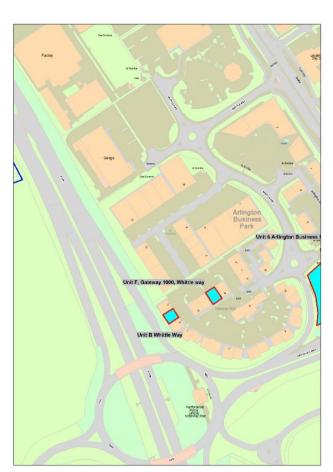

Prudential UK Real Estate Nominee 1 Ltd & Prudentila Uk Real Estate Nominee 2

10 Fenchurch Avenue, London, EC3M 5AG

| Site | Address           | Land/Premises  | Status | Approx site area (ha) | Updated status | Use Classes<br>Permitted | Relevant Local<br>Plan Policy |
|------|-------------------|----------------|--------|-----------------------|----------------|--------------------------|-------------------------------|
| 9    | Unit F, Gateway   | Empty premises |        | 0.02                  |                | E(g)iii                  |                               |
|      | 1000, Whittle Way |                |        |                       |                | E(g)ii                   |                               |
|      |                   |                |        |                       |                | B2                       |                               |
|      |                   |                |        |                       |                | B8                       |                               |

Hadley James Ltd

23 Poppyfields, Gamlingay, Sandy, SG19 3DG

| Site          | Address             | Land/Premises  | Status | Approx site area (ha) | Updated status        | Use Classes<br>Permitted      | Relevant Local<br>Plan Policy |
|---------------|---------------------|----------------|--------|-----------------------|-----------------------|-------------------------------|-------------------------------|
| <del>11</del> | Unit B, Whittle Way | Empty premises |        | 0.02                  | ESS Group Ltd in unit | E(g)iii<br>E(g)ii<br>B2<br>B8 |                               |

Standard Life Trustee Co Ltd

SIPP Property Team, Pensions, Standard Life Trustee Co Ltd, 1 Baileyfield Crescent, Edinburgh, EH15 1ET

| Site | Address           | Land/Premises  | Status | Approx site area (ha) | Updated status | Use Classes<br>Permitted | Relevant Local<br>Plan Policy |
|------|-------------------|----------------|--------|-----------------------|----------------|--------------------------|-------------------------------|
| 12   | Unit 6, Arlington | Empty premises |        | 0.03                  |                | E(g)iii                  |                               |
|      | Business Park     |                |        |                       |                | E(g)ii                   |                               |
|      |                   |                |        |                       |                | E(g)i                    |                               |
|      |                   |                |        |                       |                | B2                       |                               |
|      |                   |                |        |                       |                | B8                       |                               |