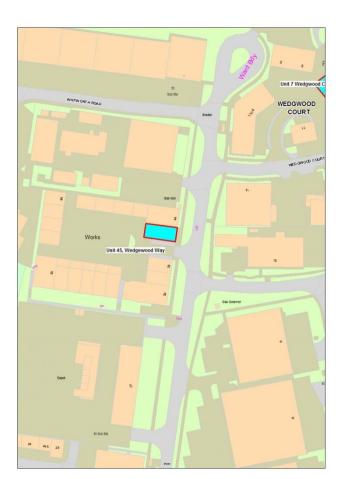

M&G UK Property Nominee 1 Ltd and M&G UK Property Nominee 2 Ltd

Governors House, 5 Laurence Pountney Hill, London, EC4R 0HH

| Site          | Address                                       | Land/Premises  | Status                           | Approx site area (ha) | Updated status           | Use Classes<br>Permitted      | Relevant Local<br>Plan Policy |
|---------------|-----------------------------------------------|----------------|----------------------------------|-----------------------|--------------------------|-------------------------------|-------------------------------|
| <del>15</del> | <del>Unit 45 Wedgwood</del><br><del>Way</del> | Empty premises | Possible scope for redevelopment | 0.02                  | Buy it Better in<br>unit | E(g)iii<br>E(g)ii<br>B2<br>B8 |                               |