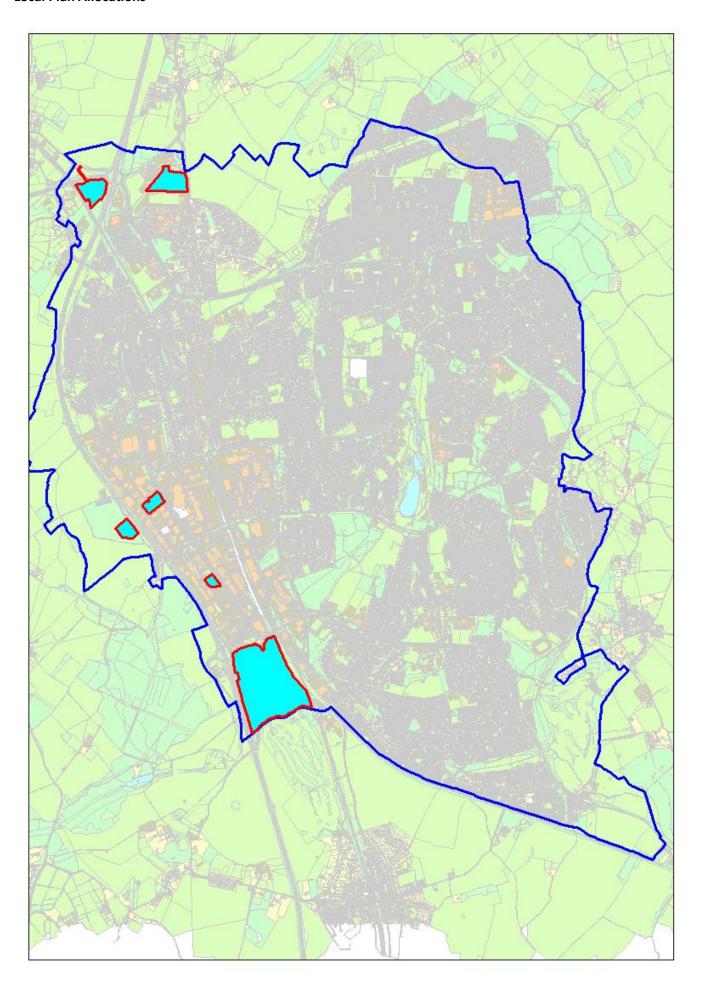

## Employment Sites – Based on HCC 2019 data (to be updated Summer 2021)

This sets out the availability of vacant sites and premises that are employment development opportunities in the Borough. The sites in Gunnels Wood and Pin Green are taken from a vacant site search carried out by HCC in 2019. A new survey is due, however, it has been delayed by the pandemic.