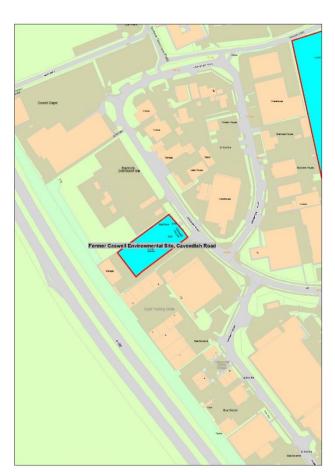

Capital Enterprise Centres (Jersey) Ltd

Charter Place, 23 – 27 Seaton Place, St Helier, Jersey, JE1 1JY

| Site | Address                                           | Land/Premises           | Status                           | Approx site area (ha) | Updated status                                        | Use Classes<br>Permitted      | Relevant Local<br>Plan Policy |
|------|---------------------------------------------------|-------------------------|----------------------------------|-----------------------|-------------------------------------------------------|-------------------------------|-------------------------------|
| €    | Former Caswell Environmental Site, Cavendish Road | Empty site and premises | Possible scope for redevelopment | 0.27                  | Developed as Peaking and Capacity Reserve Power Plant | E(g)iii<br>E(g)ii<br>B2<br>B8 |                               |