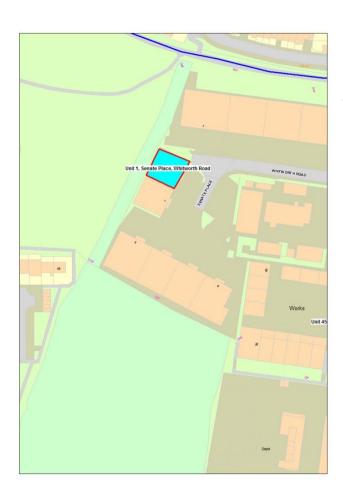

Bartella Global Ltd

Dorey Court, Admiral Park, St Peter Port, Guernsey, GY1 3BG

| Site | Address               | Land/Premises  | Status             | Approx site area (ha) | Updated status | Use Classes<br>Permitted | Relevant Local<br>Plan Policy |
|------|-----------------------|----------------|--------------------|-----------------------|----------------|--------------------------|-------------------------------|
| 17   | Unit 1, Senate Place, | Empty premises | Possible scope for | 0.04                  |                | E(g)iii                  |                               |
|      | Whitworth Road        |                | redevelopment      |                       |                | E(g)ii                   |                               |
|      |                       |                |                    |                       |                | B2                       |                               |
|      |                       |                |                    |                       |                | B8                       |                               |