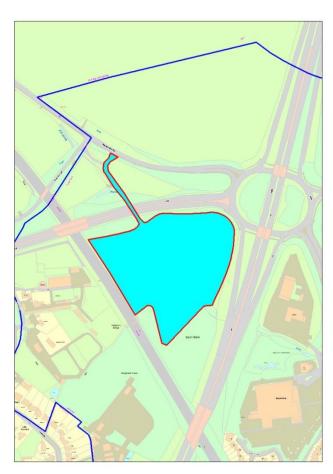

Tidey Electrical Ltd

Portmill House, Portmill Lane, Hitchin, SG5 1DJ

| Site          | Address                           | Land/Premises | Status | Approx site area (ha) | Updated status                  | Use Classes<br>Permitted                             | Relevant Local<br>Plan Policy |
|---------------|-----------------------------------|---------------|--------|-----------------------|---------------------------------|------------------------------------------------------|-------------------------------|
| <del>21</del> | Land west of North<br>Road (EC1/4 | Vacant land   |        | <del>5.9</del>        | Application expected April 2021 | <del>E(g)iii</del><br><del>B2</del><br><del>B8</del> | <del>EC1</del>                |