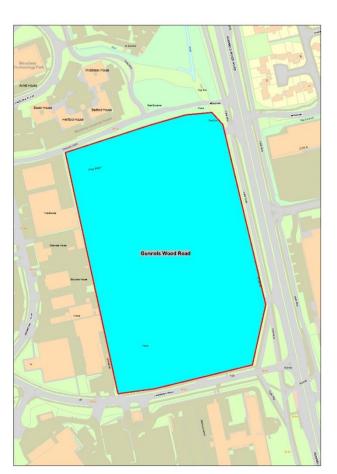

Shared Property Investments LLP

c/o Srj Services Ltd, First Floor, Lumiere House, Elstree Way, Borehamwood, WD6 1JH

| Site | Address           | Land/Premises  | Status                                                                                           | Approx site area (ha) | Updated status | Use Classes<br>Permitted | Relevant Local<br>Plan Policy |
|------|-------------------|----------------|--------------------------------------------------------------------------------------------------|-----------------------|----------------|--------------------------|-------------------------------|
| 7    | Gunnels Wood Road | Empty premises | Site being<br>redeveloped –<br>permission granted<br>for Warehouse Club.<br>Construction started | 5.67                  | Costco site    |                          |                               |