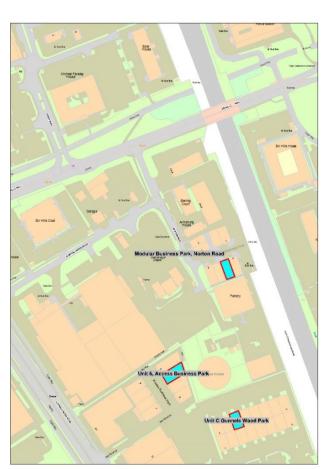

Beechwood Homes Contracting Ltd

Beechwood House, 5 Arlington Court, Whittle Way, Stevenage, SG1 2FS

| Site | Address           | Land/Premises | Status | Approx site area | Updated status | Use Classes | Relevant Local |
|------|-------------------|---------------|--------|------------------|----------------|-------------|----------------|
|      |                   |               |        | (ha)             |                | Permitted   | Plan Policy    |
| 10   | Modular Business  | Unit 6 Vacant |        | 0.02             |                | E(g)iii     |                |
|      | Park, Norton Road |               |        |                  |                | E(g)ii      |                |
|      |                   |               |        |                  |                | B2          |                |
|      |                   |               |        |                  |                | B8          |                |

Standard Life Trustee Co Ltd

SIPP Property Team, Pensions, Standard Life Trustee Co Ltd, 1 Baileyfield Crescent, Edinburgh, EH15 1ET

| Site | Address           | Land/Premises  | Status | Approx site area (ha) | Updated status | Use Classes<br>Permitted | Relevant Local<br>Plan Policy |
|------|-------------------|----------------|--------|-----------------------|----------------|--------------------------|-------------------------------|
| 12   | Unit 6, Arlington | Empty premises |        | 0.03                  |                | E(g)iii                  |                               |
|      | Business Park     |                |        |                       |                | E(g)ii                   |                               |
|      |                   |                |        |                       |                | E(g)i                    |                               |
|      |                   |                |        |                       |                | B2                       |                               |
|      |                   |                |        |                       |                | B8                       |                               |