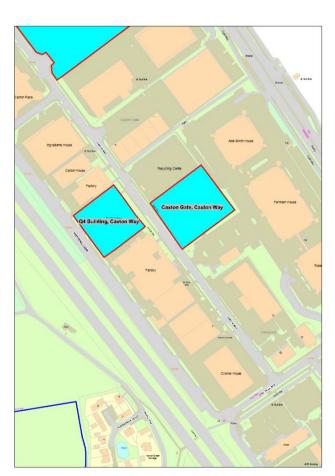

Imperial Tobacco Pension Trustees Limited and Imperial Investments Ltd

121 Winterstoke Road, Bristol, BS3 2LL

| Site | Address                    | Land/Premises  | Status                                                              | Approx site area (ha) | Updated status | Use Classes<br>Permitted      | Relevant Local<br>Plan Policy |
|------|----------------------------|----------------|---------------------------------------------------------------------|-----------------------|----------------|-------------------------------|-------------------------------|
| 4    | Q4 Building, Caxton<br>Way | Empty premises | Building in need of modernisation. Possible scope for redevelopment | 0.37                  |                | E(g)iii<br>E(g)ii<br>B2<br>B8 |                               |

Oxford London Holdings Ltd

14 Kings Meadow, Ferry Hinksey Road, Oxford, OX2 0DP

| Site | Address             | Land/Premises | Status             | Approx site area (ha) | Updated status | Use Classes<br>Permitted | Relevant Local<br>Plan Policy |
|------|---------------------|---------------|--------------------|-----------------------|----------------|--------------------------|-------------------------------|
| 13   | Caxton Gate, Caxton | Vacant Land   | Possible scope for | 0.51                  |                | E(g)iii                  |                               |
|      | Park                |               | redevelopment      |                       |                | E(g)ii                   |                               |
|      |                     |               |                    |                       |                | B2                       |                               |
|      |                     |               |                    |                       |                | B8                       |                               |