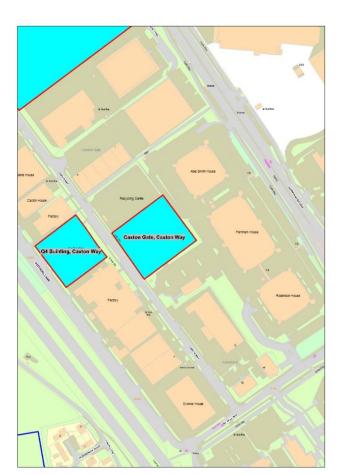

Imperial Tobacco Pension Trustees Limited and Imperial Investments Ltd

121 Winterstoke Road, Bristol, BS3 2LL

| Site | Address                    | Land/Premises  | Status                                                              | Approx site area (ha) | Updated status | Use Classes<br>Permitted      | Relevant Local<br>Plan Policy |
|------|----------------------------|----------------|---------------------------------------------------------------------|-----------------------|----------------|-------------------------------|-------------------------------|
| 4    | Q4 Building, Caxton<br>Way | Empty premises | Building in need of modernisation. Possible scope for redevelopment | 0.37                  |                | E(g)iii<br>E(g)ii<br>B2<br>B8 |                               |

Oxford London Holdings Ltd

14 Kings Meadow, Ferry Hinksey Road, Oxford, OX2 0DP

| Site | Address             | Land/Premises | Status             | Approx site area (ha) | Updated status | Use Classes<br>Permitted | Relevant Local<br>Plan Policy |
|------|---------------------|---------------|--------------------|-----------------------|----------------|--------------------------|-------------------------------|
| 13   | Caxton Gate, Caxton | Vacant Land   | Possible scope for | 0.51                  |                | E(g)iii                  |                               |
|      | Park                |               | redevelopment      |                       |                | E(g)ii                   |                               |
|      |                     |               |                    |                       |                | B2                       |                               |
|      |                     |               |                    |                       |                | B8                       |                               |