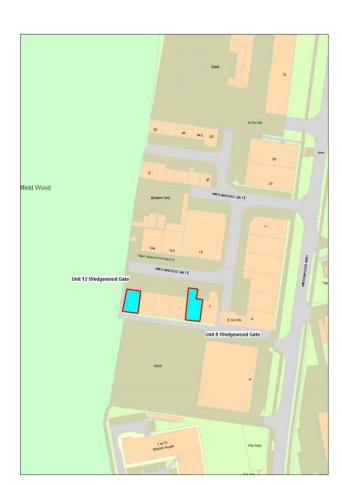

Thomas Phipps

Woodlands, 41 Aston End Road, Aston, Herts, SG2 7EX

| Site | Address           | Land/Premises  | Status             | Approx site area (ha) | Updated status | Use Classes<br>Permitted | Relevant Local<br>Plan Policy |
|------|-------------------|----------------|--------------------|-----------------------|----------------|--------------------------|-------------------------------|
| 16   | Unit 12, Wedgwood | Empty premises | Possible scope for | 0.01                  |                | E(g)iii                  |                               |
|      | Gate              |                | redevelopment      |                       |                | E(g)ii                   |                               |
|      |                   |                |                    |                       |                | B2                       |                               |
|      |                   |                |                    |                       |                | B8                       |                               |

Phillip Joester

Unit 1 Parsons Green Estate, Boulton Road, Stevenage, Herts, SG1 4QG

| Site | Address         | Land/Premises  | Status             | Approx site area (ha) | Updated status | Use Classes<br>Permitted | Relevant Local<br>Plan Policy |
|------|-----------------|----------------|--------------------|-----------------------|----------------|--------------------------|-------------------------------|
| 19   | Unit 8 Wedgwood | Empty premises | Possible scope for | 0.02                  |                | E(g)iii                  |                               |
|      | Gate            |                | redevelopment      |                       |                | E(g)ii                   |                               |
|      |                 |                |                    |                       |                | B2                       |                               |
|      |                 |                |                    |                       |                | B8                       |                               |