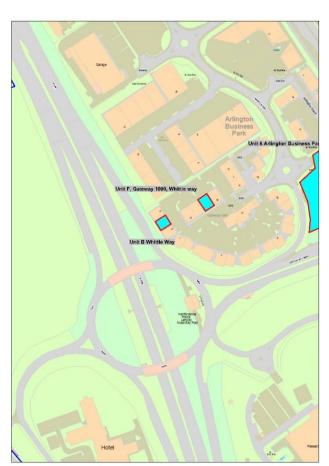

Prudential UK Real Estate Nominee 1 Ltd & Prudentila Uk Real Estate Nominee 2

10 Fenchurch Avenue, London, EC3M 5AG

| Site | Address           | Land/Premises  | Status | Approx site area (ha) | Updated status | Use Classes<br>Permitted | Relevant Local<br>Plan Policy |
|------|-------------------|----------------|--------|-----------------------|----------------|--------------------------|-------------------------------|
| 9    | Unit F, Gateway   | Empty premises |        | 0.02                  |                | E(g)iii                  |                               |
|      | 1000, Whittle Way |                |        |                       |                | E(g)ii                   |                               |
|      |                   |                |        |                       |                | B2                       |                               |
|      |                   |                |        |                       |                | B8                       |                               |

Hadley James Ltd

23 Poppyfields, Gamlingay, Sandy, SG19 3DG

| Site          | Address             | Land/Premises  | Status | Approx site area (ha) | Updated status        | Use Classes<br>Permitted      | Relevant Local<br>Plan Policy |
|---------------|---------------------|----------------|--------|-----------------------|-----------------------|-------------------------------|-------------------------------|
| <del>11</del> | Unit B, Whittle Way | Empty premises |        | 0.02                  | ESS Group Ltd in unit | E(g)iii<br>E(g)ii<br>B2<br>B8 |                               |