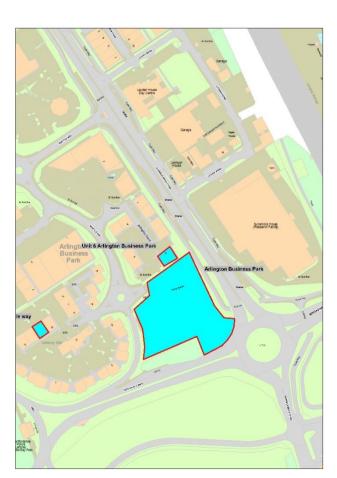

Standard Life Trustee Co Ltd

SIPP Property Team, Pensions, Standard Life Trustee Co Ltd, 1 Baileyfield Crescent, Edinburgh, EH15 1ET

| Site | Address           | Land/Premises  | Status | Approx site area (ha) | Updated status | Use Classes<br>Permitted | Relevant Local<br>Plan Policy |
|------|-------------------|----------------|--------|-----------------------|----------------|--------------------------|-------------------------------|
| 12   | Unit 6, Arlington | Empty premises |        | 0.03                  |                | E(g)iii                  |                               |
|      | Business Park     |                |        |                       |                | E(g)ii                   |                               |
|      |                   |                |        |                       |                | E(g)i                    |                               |
|      |                   |                |        |                       |                | B2                       |                               |
|      |                   |                |        |                       |                | B8                       |                               |