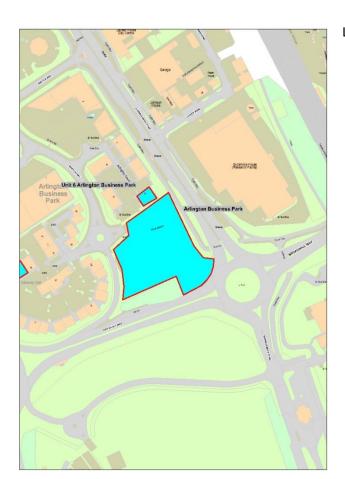

Standard Life Trustee Co Ltd

SIPP Property Team, Pensions, Standard Life Trustee Co Ltd, 1 Baileyfield Crescent, Edinburgh, EH15 1ET

| Site | Address           | Land/Premises  | Status | Approx site area (ha) | Updated status | Use Classes<br>Permitted | Relevant Local<br>Plan Policy |
|------|-------------------|----------------|--------|-----------------------|----------------|--------------------------|-------------------------------|
| 12   | Unit 6, Arlington | Empty premises |        | 0.03                  |                | E(g)iii                  |                               |
|      | Business Park     |                |        |                       |                | E(g)ii                   |                               |
|      |                   |                |        |                       |                | E(g)i                    |                               |
|      |                   |                |        |                       |                | B2                       |                               |
|      |                   |                |        |                       |                | B8                       |                               |