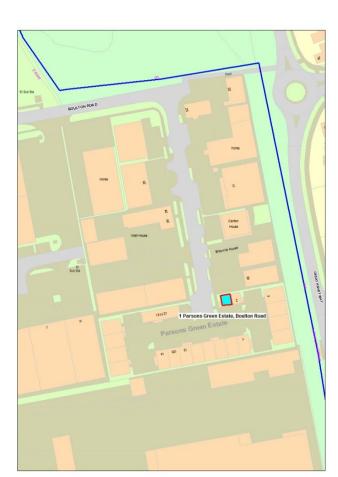

Bipinchandra Vrajlal Pabari

7 Chestnut Walk, Stevenage, SG1 4DD

| Site | Address                                 | Land/Premises  | Status                           | Approx site area (ha) | Updated status | Use Classes<br>Permitted | Relevant Local<br>Plan Policy |
|------|-----------------------------------------|----------------|----------------------------------|-----------------------|----------------|--------------------------|-------------------------------|
| 18   | 1 Parsons Green<br>Estate, Boulton Road | Empty premises | Possible scope for redevelopment | 0.01                  |                | E(g)iii                  |                               |
|      | Estate, Bouiton Road                    |                | redevelopment                    |                       |                | E(g)ii                   |                               |
|      |                                         |                |                                  |                       |                | B2                       |                               |
|      |                                         |                |                                  |                       |                | B8                       |                               |

Phillip Joester

Unit 1 Parsons Green Estate, Boulton Road, Stevenage, Herts, SG1 4QG

| Site | Address         | Land/Premises  | Status             | Approx site area (ha) | Updated status | Use Classes<br>Permitted | Relevant Local<br>Plan Policy |
|------|-----------------|----------------|--------------------|-----------------------|----------------|--------------------------|-------------------------------|
| 19   | Unit 8 Wedgwood | Empty premises | Possible scope for | 0.02                  |                | E(g)iii                  |                               |
|      | Gate            |                | redevelopment      |                       |                | E(g)ii                   |                               |
|      |                 |                |                    |                       |                | B2                       |                               |
|      |                 |                |                    |                       |                | B8                       |                               |