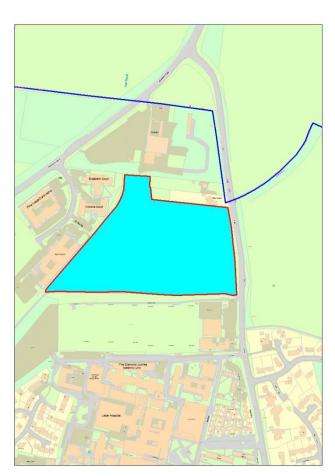

| B1a | E(g)i   |
|-----|---------|
| B1b | E(g)ii  |
| B1c | E(g)iii |
| B2  | B2      |
| B8  | B8      |

The map shows the current locations of the vacant sites as per the 2019 HCC survey.

| Site | Address                    | Land/Premises          | Status                      | Approx site area | Updated status                                                               | Use Classes                            | Relevant Local |
|------|----------------------------|------------------------|-----------------------------|------------------|------------------------------------------------------------------------------|----------------------------------------|----------------|
|      |                            |                        |                             | (ha)             |                                                                              | Permitted                              | Plan Policy    |
| 1    | Arlington Business<br>Park | <del>Vacant Land</del> | District Plan<br>allocation | 0.83             | Built out – Petrol<br>station, coffee<br>drive thru and<br>Lok'n' store (B8) | €(g)iii<br>€(g)ii<br>€(g)i<br>82<br>88 |                |

Landowner – details unnecessary due to site being built out

| Site | Address                    | Land/Premises | Status                                                                           | Approx site area (ha) | Updated status | Use Classes<br>Permitted      | Relevant Local<br>Plan Policy |
|------|----------------------------|---------------|----------------------------------------------------------------------------------|-----------------------|----------------|-------------------------------|-------------------------------|
| 2    | Horizon Technology<br>Park | Vacant Land   | Unimplemented District Plan allocation. Has not been put forward for development | 0.44                  |                | E(g)iii<br>E(g)ii<br>B2<br>B8 |                               |