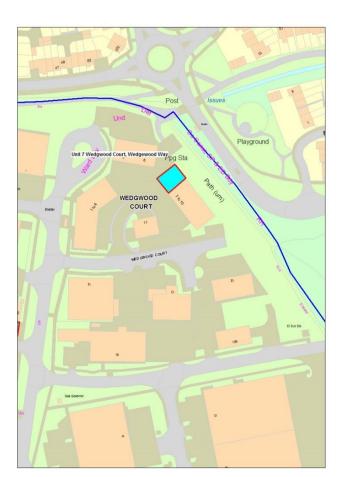

Bartella Global Ltd

Dorey Court, Admiral Park, St Peter Port, Guernsey, GY1 3BG

| Site | Address                                   | Land/Premises  | Status                           | Approx site area (ha) | Updated status | Use Classes<br>Permitted      | Relevant Local<br>Plan Policy |
|------|-------------------------------------------|----------------|----------------------------------|-----------------------|----------------|-------------------------------|-------------------------------|
| 20   | Unit 7 Wedgwood<br>Court, Wedgwood<br>Way | Empty premises | Possible scope for redevelopment | 0.02                  |                | E(g)iii<br>E(g)ii<br>B2<br>B8 |                               |