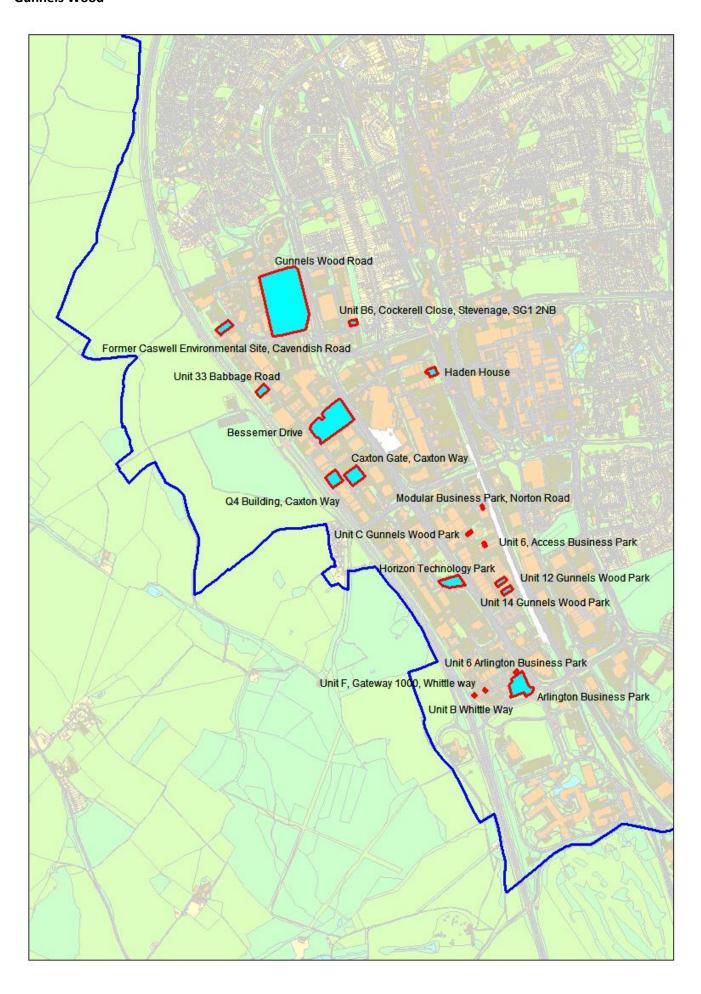

| B1a | E(g)i   |
|-----|---------|
| B1b | E(g)ii  |
| B1c | E(g)iii |
| B2  | B2      |
| B8  | B8      |

The map shows the current locations of the vacant sites as per the 2019 HCC survey.

| Site | Address                    | Land/Premises          | Status                      | Approx site area | Updated status                                                               | Use Classes                            | Relevant Local |
|------|----------------------------|------------------------|-----------------------------|------------------|------------------------------------------------------------------------------|----------------------------------------|----------------|
|      |                            |                        |                             | (ha)             |                                                                              | Permitted                              | Plan Policy    |
| 1    | Arlington Business<br>Park | <del>Vacant Land</del> | District Plan<br>allocation | 0.83             | Built out – Petrol<br>station, coffee<br>drive thru and<br>Lok'n' store (B8) | €(g)iii<br>€(g)ii<br>€(g)i<br>82<br>88 |                |

Landowner – details unnecessary due to site being built out

| Site | Address                    | Land/Premises | Status                                                                           | Approx site area (ha) | Updated status | Use Classes<br>Permitted      | Relevant Local<br>Plan Policy |
|------|----------------------------|---------------|----------------------------------------------------------------------------------|-----------------------|----------------|-------------------------------|-------------------------------|
| 2    | Horizon Technology<br>Park | Vacant Land   | Unimplemented District Plan allocation. Has not been put forward for development | 0.44                  |                | E(g)iii<br>E(g)ii<br>B2<br>B8 |                               |

MBDA UK Ltd

Six Hills Way, Stevenage, SG1 2DA

| Site | Address     | Land/Premises  | Status                           | Approx site area (ha) | Updated status | Use Classes<br>Permitted | Relevant Local<br>Plan Policy |
|------|-------------|----------------|----------------------------------|-----------------------|----------------|--------------------------|-------------------------------|
| 3    | Haden House | Empty premises | Possible scope for redevelopment | 0.15                  |                | E(g)i<br>B2<br>B8        |                               |

Imperial Tobacco Pension Trustees Limited and Imperial Investments Ltd

121 Winterstoke Road, Bristol, BS3 2LL

| Site | Address                    | Land/Premises  | Status                                                              | Approx site area (ha) | Updated status | Use Classes<br>Permitted      | Relevant Local<br>Plan Policy |
|------|----------------------------|----------------|---------------------------------------------------------------------|-----------------------|----------------|-------------------------------|-------------------------------|
| 4    | Q4 Building, Caxton<br>Way | Empty premises | Building in need of modernisation. Possible scope for redevelopment | 0.37                  |                | E(g)iii<br>E(g)ii<br>B2<br>B8 |                               |

John & Ellen Cooper T/A John Cooper Plant Hire

25 Belmont Circle, Kenton Lane, Harrow, HA3 8RF

| Site | Address                    | Land/Premises                            | Status                    | Approx site area | Updated status | Use Classes      | Relevant Local |
|------|----------------------------|------------------------------------------|---------------------------|------------------|----------------|------------------|----------------|
|      |                            |                                          |                           | (ha)             |                | Permitted        | Plan Policy    |
| 5    | Bessemer Drive             | Vacant Land                              | Permission granted        | 2.20             |                | Part E(g)iii (w) |                |
|      |                            |                                          | for mixed employment use. |                  |                | Part E(g)ii (w)  |                |
|      | Work has progressed on par |                                          |                           |                  | Part E(g)I (e) |                  |                |
|      |                            | progressed on part of the site; the rest |                           |                  | Part B2 (w)    |                  |                |
|      |                            |                                          | remains vacant            |                  |                | Part B8 (w)      |                |

Capital Enterprise Centres (Jersey) Ltd

Charter Place, 23 – 27 Seaton Place, St Helier, Jersey, JE1 1JY

| Site | Address                                           | Land/Premises           | Status                           | Approx site area (ha) | Updated status                                        | Use Classes<br>Permitted      | Relevant Local<br>Plan Policy |
|------|---------------------------------------------------|-------------------------|----------------------------------|-----------------------|-------------------------------------------------------|-------------------------------|-------------------------------|
| €    | Former Caswell Environmental Site, Cavendish Road | Empty site and premises | Possible scope for redevelopment | 0.27                  | Developed as Peaking and Capacity Reserve Power Plant | E(g)iii<br>E(g)ii<br>B2<br>B8 |                               |

Shared Property Investments LLP

c/o Srj Services Ltd, First Floor, Lumiere House, Elstree Way, Borehamwood, WD6 1JH

| Site | Address           | Land/Premises  | Status                                                                                           | Approx site area (ha) | Updated status | Use Classes<br>Permitted | Relevant Local<br>Plan Policy |
|------|-------------------|----------------|--------------------------------------------------------------------------------------------------|-----------------------|----------------|--------------------------|-------------------------------|
| 7    | Gunnels Wood Road | Empty premises | Site being<br>redeveloped –<br>permission granted<br>for Warehouse Club.<br>Construction started | 5.67                  | Costco site    |                          |                               |

Landowner - – details unnecessary due to site being built out

| Site | Address         | Land/Premises  | Status | Approx site area (ha) | Updated status | Use Classes<br>Permitted | Relevant Local<br>Plan Policy |
|------|-----------------|----------------|--------|-----------------------|----------------|--------------------------|-------------------------------|
| 8    | Unit 33 Babbage | Empty premises |        | 0.20                  |                | E(g)iii                  |                               |
|      | Road            |                |        |                       |                | E(g)ii                   |                               |
|      |                 |                |        |                       |                | B2                       |                               |
|      |                 |                |        |                       |                | B8                       |                               |

Prudential UK Real Estate Nominee 1 Ltd & Prudentila Uk Real Estate Nominee 2

10 Fenchurch Avenue, London, EC3M 5AG

| Site | Address           | Land/Premises  | Status | Approx site area (ha) | Updated status | Use Classes<br>Permitted | Relevant Local<br>Plan Policy |
|------|-------------------|----------------|--------|-----------------------|----------------|--------------------------|-------------------------------|
| 9    | Unit F, Gateway   | Empty premises |        | 0.02                  |                | E(g)iii                  |                               |
|      | 1000, Whittle Way |                |        |                       |                | E(g)ii                   |                               |
|      |                   |                |        |                       |                | B2                       |                               |
|      |                   |                |        |                       |                | B8                       |                               |

Beechwood Homes Contracting Ltd

Beechwood House, 5 Arlington Court, Whittle Way, Stevenage, SG1 2FS

| Site | Address           | Land/Premises | Status | Approx site area | Updated status | Use Classes | Relevant Local |
|------|-------------------|---------------|--------|------------------|----------------|-------------|----------------|
|      |                   |               |        | (ha)             |                | Permitted   | Plan Policy    |
| 10   | Modular Business  | Unit 6 Vacant |        | 0.02             |                | E(g)iii     |                |
|      | Park, Norton Road |               |        |                  |                | E(g)ii      |                |
|      |                   |               |        |                  |                | B2          |                |
|      |                   |               |        |                  |                | B8          |                |

Hadley James Ltd

23 Poppyfields, Gamlingay, Sandy, SG19 3DG

| Site          | Address             | Land/Premises  | Status | Approx site area (ha) | Updated status        | Use Classes<br>Permitted      | Relevant Local<br>Plan Policy |
|---------------|---------------------|----------------|--------|-----------------------|-----------------------|-------------------------------|-------------------------------|
| <del>11</del> | Unit B, Whittle Way | Empty premises |        | 0.02                  | ESS Group Ltd in unit | E(g)iii<br>E(g)ii<br>B2<br>B8 |                               |

Standard Life Trustee Co Ltd

SIPP Property Team, Pensions, Standard Life Trustee Co Ltd, 1 Baileyfield Crescent, Edinburgh, EH15 1ET

| Site | Address           | Land/Premises  | Status | Approx site area (ha) | Updated status | Use Classes<br>Permitted | Relevant Local<br>Plan Policy |
|------|-------------------|----------------|--------|-----------------------|----------------|--------------------------|-------------------------------|
| 12   | Unit 6, Arlington | Empty premises |        | 0.03                  |                | E(g)iii                  |                               |
|      | Business Park     |                |        |                       |                | E(g)ii                   |                               |
|      |                   |                |        |                       |                | E(g)i                    |                               |
|      |                   |                |        |                       |                | B2                       |                               |
|      |                   |                |        |                       |                | B8                       |                               |

Oxford London Holdings Ltd

14 Kings Meadow, Ferry Hinksey Road, Oxford, OX2 0DP

| Site | Address             | Land/Premises | Status             | Approx site area (ha) | Updated status | Use Classes<br>Permitted | Relevant Local<br>Plan Policy |
|------|---------------------|---------------|--------------------|-----------------------|----------------|--------------------------|-------------------------------|
| 13   | Caxton Gate, Caxton | Vacant Land   | Possible scope for | 0.51                  |                | E(g)iii                  |                               |
|      | Park                |               | redevelopment      |                       |                | E(g)ii                   |                               |
|      |                     |               |                    |                       |                | B2                       |                               |
|      |                     |               |                    |                       |                | B8                       |                               |

Hertfordshire County Council

County Hall, Pegs Lane, Hertford, SG13 8DE

| Site | Address            | Land/Premises  | Status             | Approx site area (ha) | Updated status | Use Classes<br>Permitted | Relevant Local<br>Plan Policy |
|------|--------------------|----------------|--------------------|-----------------------|----------------|--------------------------|-------------------------------|
| 14   | Unit B6, Cockerell | Empty premises | Possible scope for | 0.11                  |                | E(g)iii                  |                               |
|      | Close              |                | redevelopment      |                       |                | E(g)ii                   |                               |
|      |                    |                |                    |                       |                | B2                       |                               |
|      |                    |                |                    |                       |                | B8                       |                               |