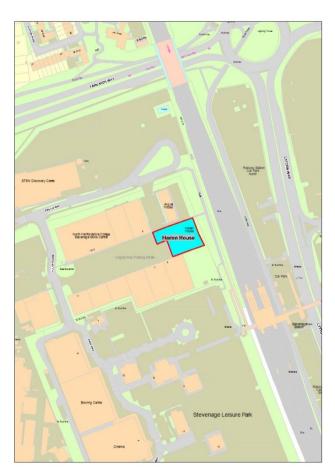

| B1a | E(g)i   |
|-----|---------|
| B1b | E(g)ii  |
| B1c | E(g)iii |
| B2  | B2      |
| B8  | B8      |

The map shows the current locations of the vacant sites as per the 2019 HCC survey.

| Site | Address                    | Land/Premises          | Status                      | Approx site area | Updated status                                                               | Use Classes                            | Relevant Local |
|------|----------------------------|------------------------|-----------------------------|------------------|------------------------------------------------------------------------------|----------------------------------------|----------------|
|      |                            |                        |                             | (ha)             |                                                                              | Permitted                              | Plan Policy    |
| 1    | Arlington Business<br>Park | <del>Vacant Land</del> | District Plan<br>allocation | 0.83             | Built out – Petrol<br>station, coffee<br>drive thru and<br>Lok'n' store (B8) | €(g)iii<br>€(g)ii<br>€(g)i<br>82<br>88 |                |

Landowner – details unnecessary due to site being built out

| Site | Address                    | Land/Premises | Status                                                                           | Approx site area (ha) | Updated status | Use Classes<br>Permitted      | Relevant Local<br>Plan Policy |
|------|----------------------------|---------------|----------------------------------------------------------------------------------|-----------------------|----------------|-------------------------------|-------------------------------|
| 2    | Horizon Technology<br>Park | Vacant Land   | Unimplemented District Plan allocation. Has not been put forward for development | 0.44                  |                | E(g)iii<br>E(g)ii<br>B2<br>B8 |                               |