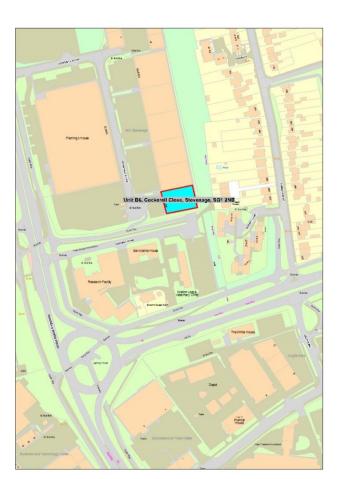

Hertfordshire County Council

County Hall, Pegs Lane, Hertford, SG13 8DE

| Site | Address            | Land/Premises  | Status             | Approx site area (ha) | Updated status | Use Classes<br>Permitted | Relevant Local<br>Plan Policy |
|------|--------------------|----------------|--------------------|-----------------------|----------------|--------------------------|-------------------------------|
| 14   | Unit B6, Cockerell | Empty premises | Possible scope for | 0.11                  |                | E(g)iii                  |                               |
|      | Close              |                | redevelopment      |                       |                | E(g)ii                   |                               |
|      |                    |                |                    |                       |                | B2                       |                               |
|      |                    |                |                    |                       |                | B8                       |                               |