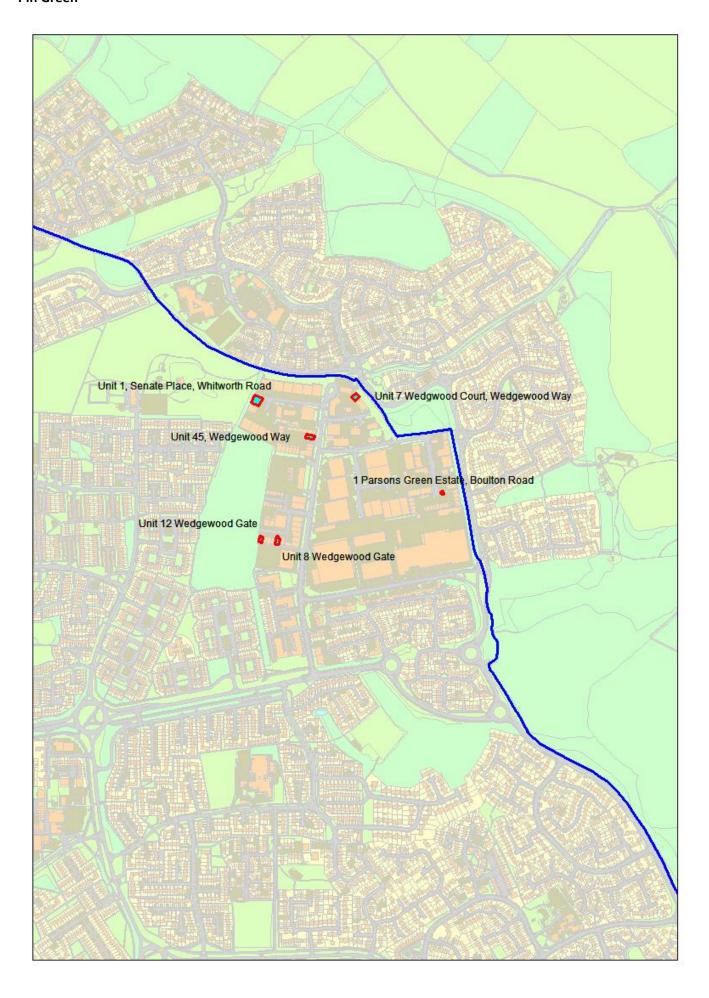

| B1a | E(g)i   |
|-----|---------|
| B1b | E(g)ii  |
| B1c | E(g)iii |
| B2  | B2      |
| B8  | B8      |

The map shows the current locations of the vacant sites as per the 2019 HCC survey.

| Site | Address                    | Land/Premises          | Status                      | Approx site area | Updated status                                                               | Use Classes                            | Relevant Local |
|------|----------------------------|------------------------|-----------------------------|------------------|------------------------------------------------------------------------------|----------------------------------------|----------------|
|      |                            |                        |                             | (ha)             |                                                                              | Permitted                              | Plan Policy    |
| 1    | Arlington Business<br>Park | <del>Vacant Land</del> | District Plan<br>allocation | 0.83             | Built out – Petrol<br>station, coffee<br>drive thru and<br>Lok'n' store (B8) | €(g)iii<br>€(g)ii<br>€(g)i<br>82<br>88 |                |