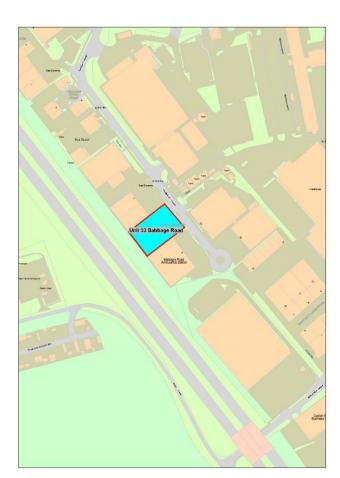

Landowner - – details unnecessary due to site being built out

| Site | Address         | Land/Premises  | Status | Approx site area (ha) | Updated status | Use Classes<br>Permitted | Relevant Local<br>Plan Policy |
|------|-----------------|----------------|--------|-----------------------|----------------|--------------------------|-------------------------------|
| 8    | Unit 33 Babbage | Empty premises |        | 0.20                  |                | E(g)iii                  |                               |
|      | Road            |                |        |                       |                | E(g)ii                   |                               |
|      |                 |                |        |                       |                | B2                       |                               |
|      |                 |                |        |                       |                | B8                       |                               |