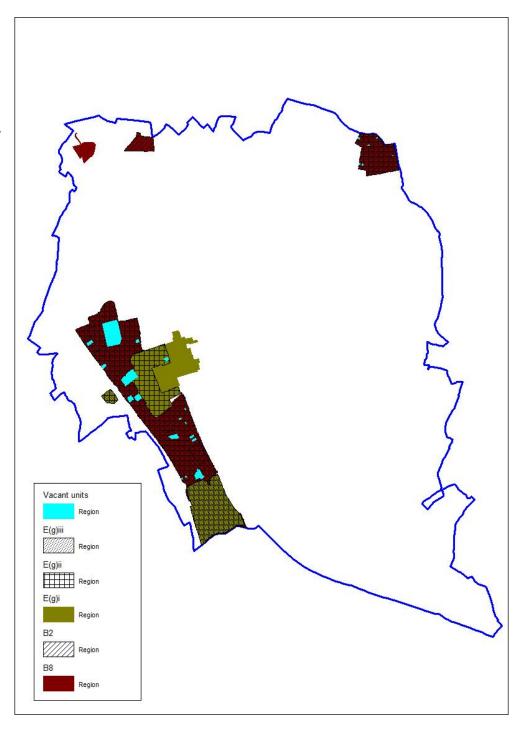

Some of the sites may well have been developed since the survey was undertaken by HCC in 2019 and these can be discounted following an internal review with DM.

In July 2021, the Use Class orders will be replaced with updated ones. Use Class B1 has been changed to E(g) as set out in the table below. Use Classes B2 and B8 remain unchanged.

| B1a | E(g)i   |
|-----|---------|
| B1b | E(g)ii  |
| B1c | E(g)iii |
| B2  | B2      |
| B8  | B8      |

The map shows the current locations of the vacant sites as per the 2019 HCC survey.

| Site | Address                    | Land/Premises          | Status                      | Approx site area | Updated status                                                               | Use Classes                            | Relevant Local |
|------|----------------------------|------------------------|-----------------------------|------------------|------------------------------------------------------------------------------|----------------------------------------|----------------|
|      |                            |                        |                             | (ha)             |                                                                              | Permitted                              | Plan Policy    |
| 1    | Arlington Business<br>Park | <del>Vacant Land</del> | District Plan<br>allocation | 0.83             | Built out – Petrol<br>station, coffee<br>drive thru and<br>Lok'n' store (B8) | €(g)iii<br>€(g)ii<br>€(g)i<br>82<br>88 |                |